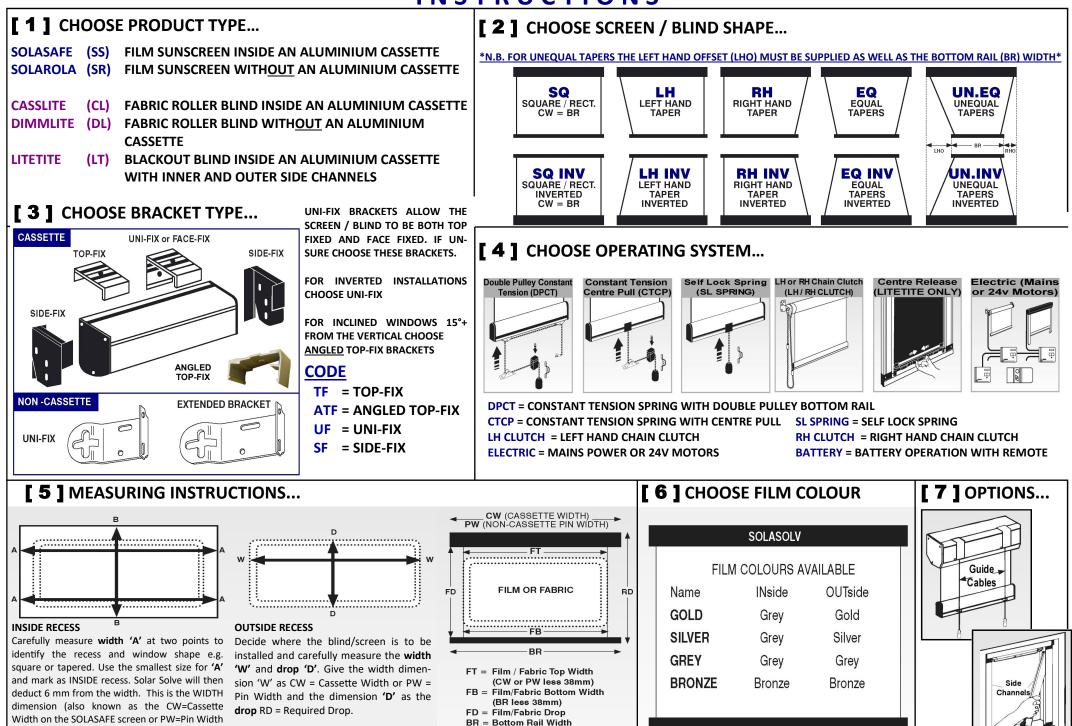

## INSTRUCTIONS

RD = Required Drop

on the SOLAROLA screen). Carefully measure 'B'

as the DROP dimension.